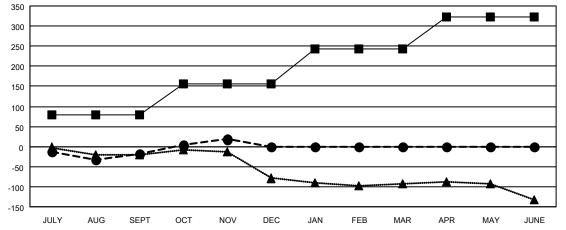

| Members               |                       |                 |                            |  |  |  |  |
|-----------------------|-----------------------|-----------------|----------------------------|--|--|--|--|
| RESULTS FOR 2021-2022 |                       |                 |                            |  |  |  |  |
| QUARTER               | MEMBER GROWTH I       | NET MEMBER GROW | TH DROPPED                 |  |  |  |  |
|                       | GOAL                  | ACTUAL          | MEMBERS ACTUAL             |  |  |  |  |
|                       |                       |                 | (including transfers)      |  |  |  |  |
| JULY/AUG/SE           | :PT 78                | 97              | 103                        |  |  |  |  |
| OCT/NOV/DE            | C 78                  | 104             | 61                         |  |  |  |  |
| JAN/FEB/MAF           | 88                    | 0               | 0                          |  |  |  |  |
| APR/MAY/JUN           | NE 78                 | 0               | 0                          |  |  |  |  |
| OCT/NOV/DE            | PT 78<br>C 78<br>R 88 | 97<br>104       | (including transfer<br>103 |  |  |  |  |

## GOALS AND ACTUAL MEMBERS CUMULATIVE

| - | MEMBER | <b>GROWTH</b> | NET | GOAL |
|---|--------|---------------|-----|------|
|   |        |               |     |      |

- MEMBER GROWTH ACTUAL

- LAST YEAR MEMBERSHIP ACTUAL