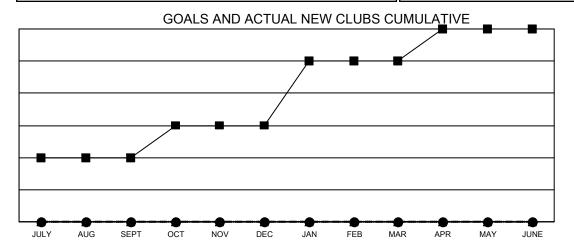

## Results as of: 11/30/2021 LOCATION: KANSAS

| Clubs                 |               |           |               |  |  |  |
|-----------------------|---------------|-----------|---------------|--|--|--|
| RESULTS FOR 2021-2022 |               |           |               |  |  |  |
| QUARTER               | NEW CLUB GOAL | NEW CLUBS | DROPPED CLUBS |  |  |  |
| JULY/AUG/SEPT         | 2             | 0         | 1             |  |  |  |
| OCT/NOV/DEC           | 1             | 0         | 1             |  |  |  |
| JAN/FEB/MAR           | 2             | 0         | 0             |  |  |  |
| APR/MAY/JUNE          | 1             | 0         | 0             |  |  |  |

■ - CURRENT YEAR GOALS FOR NEW CLUBS

- ● - CURRENT YEAR ACTUAL NEW CLUBS

- ▲ - LAST YEAR ACTUAL NEW CLUBS